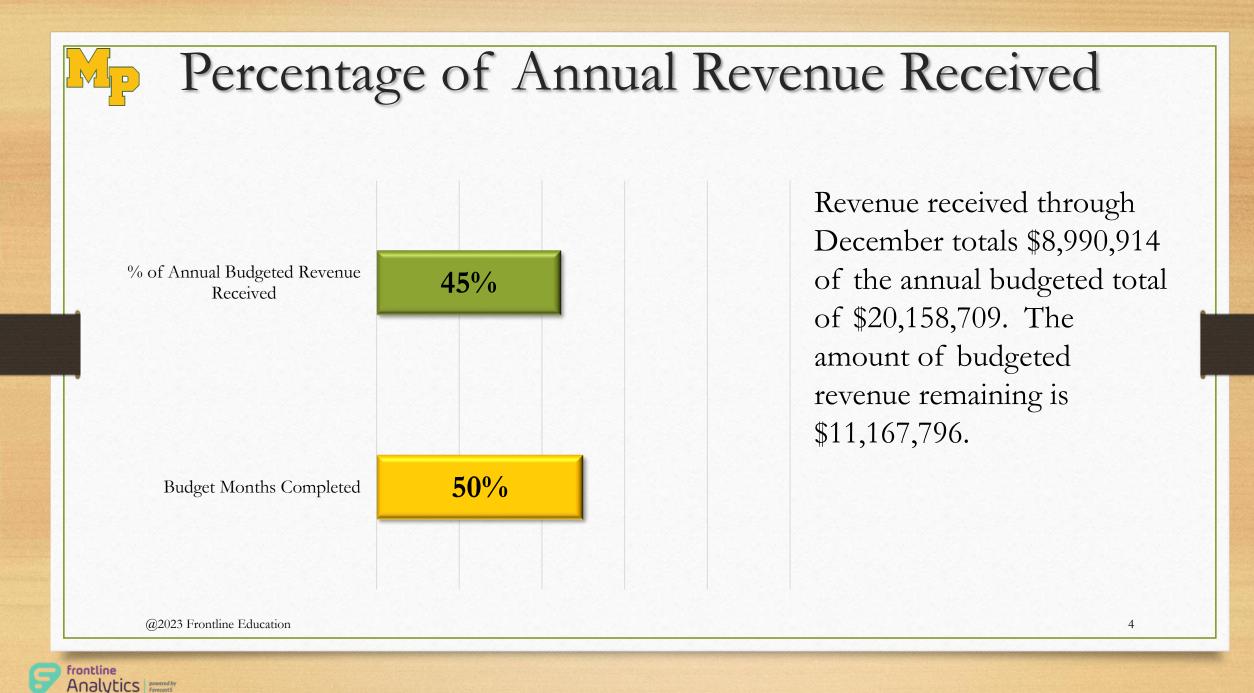

### Index

- Page 3 Operating Fund(s) summary FYTD
  - Compares Beginning Balance, Revenue, Expenditures, Ending Fund Balance through Current Month
- Page 4 Percentage of Annual Revenue Received
  - Shows percentage of revenue received and amount remaining compared to budget.
- Page 5 Percentage of Annual Budget Expended
  - Shows percentage of budget expended and amount remaining compared to budget.
- Page 6 Revenue YTD Year-Over-Year Compare
  - Compares revenue through the current month to last year's same time period.
- Page 7 Expenditure YTD Year-Over-Year Compare
  - Compares expenditures through the current month to last year's same time period.
- Page 8 Revenue MTD Year-Over-Year Compare
  - Compares revenue for the current month to last year.
- Page 9 Expenditure MTD Year-Over-Year Compare
  - Compares expenditures for the current month to last year.
- Page 10 Projected Year-end Fund Balance Compared to Prior Year's
  - Compares the current year-end projected (cash flow actual + estimated) to the prior year-end and calculates the days cash on hand.
- Page 11 Budgeted Fund Balance Compared to Cash Flow Trend
  - Compares the budgeted fund balance at year-end to the current cash flow (actual + estimated) and analyzes for favorability