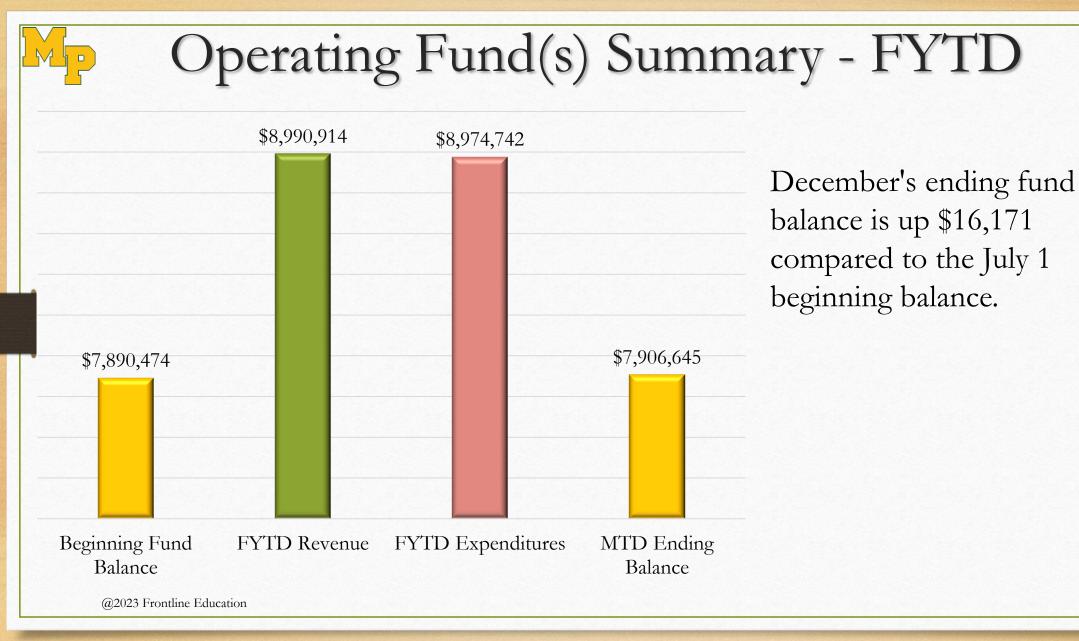

### Index

- Page 3 Operating Fund(s) summary FYTD
  - Compares Beginning Balance, Revenue, Expenditures, Ending Fund Balance through Current Month
- Page 4 Percentage of Annual Revenue Received
  - Shows percentage of revenue received and amount remaining compared to budget.
- Page 5 Percentage of Annual Budget Expended
  - Shows percentage of budget expended and amount remaining compared to budget.
- Page 6 Revenue YTD Year-Over-Year Compare
  - Compares revenue through the current month to last year's same time period.
- Page 7 Expenditure YTD Year-Over-Year Compare
  - Compares expenditures through the current month to last year's same time period.
- Page 8 Revenue MTD Year-Over-Year Compare
  - Compares revenue for the current month to last year.
- Page 9 Expenditure MTD Year-Over-Year Compare
  - Compares expenditures for the current month to last year.
- Page 10 Projected Year-end Fund Balance Compared to Prior Year's
  - Compares the current year-end projected (cash flow actual + estimated) to the prior year-end and calculates the days cash on hand.
- Page 11 Budgeted Fund Balance Compared to Cash Flow Trend
  - Compares the budgeted fund balance at year-end to the current cash flow (actual + estimated) and analyzes for favorability