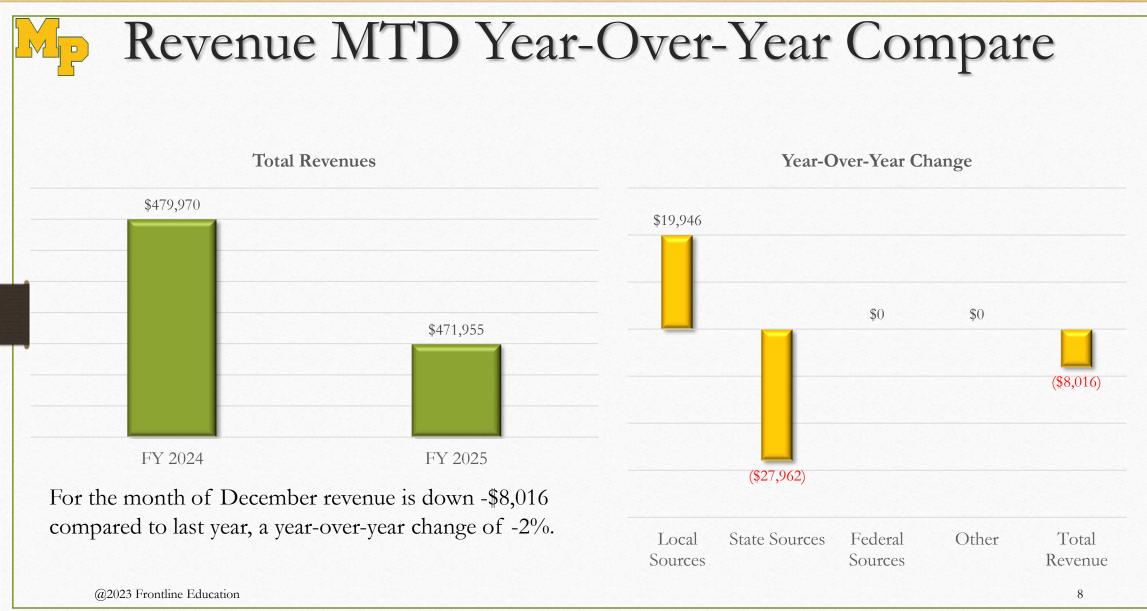

### Index

- Page 3 Operating Fund(s) summary FYTD
  - Compares Beginning Balance, Revenue, Expenditures, Ending Fund Balance through Current Month
- Page 4 Percentage of Annual Revenue Received
  - Shows percentage of revenue received and amount remaining compared to budget.
- Page 5 Percentage of Annual Budget Expended
  - Shows percentage of budget expended and amount remaining compared to budget.
- Page 6 Revenue YTD Year-Over-Year Compare
  - Compares revenue through the current month to last year's same time period.
- Page 7 Expenditure YTD Year-Over-Year Compare
  - Compares expenditures through the current month to last year's same time period.
- Page 8 Revenue MTD Year-Over-Year Compare
  - Compares revenue for the current month to last year.
- Page 9 Expenditure MTD Year-Over-Year Compare
  - Compares expenditures for the current month to last year.
- Page 10 Projected Year-end Fund Balance Compared to Prior Year's
  - Compares the current year-end projected (cash flow actual + estimated) to the prior year-end and calculates the days cash on hand.
- Page 11 Budgeted Fund Balance Compared to Cash Flow Trend
  - Compares the budgeted fund balance at year-end to the current cash flow (actual + estimated) and analyzes for favorability