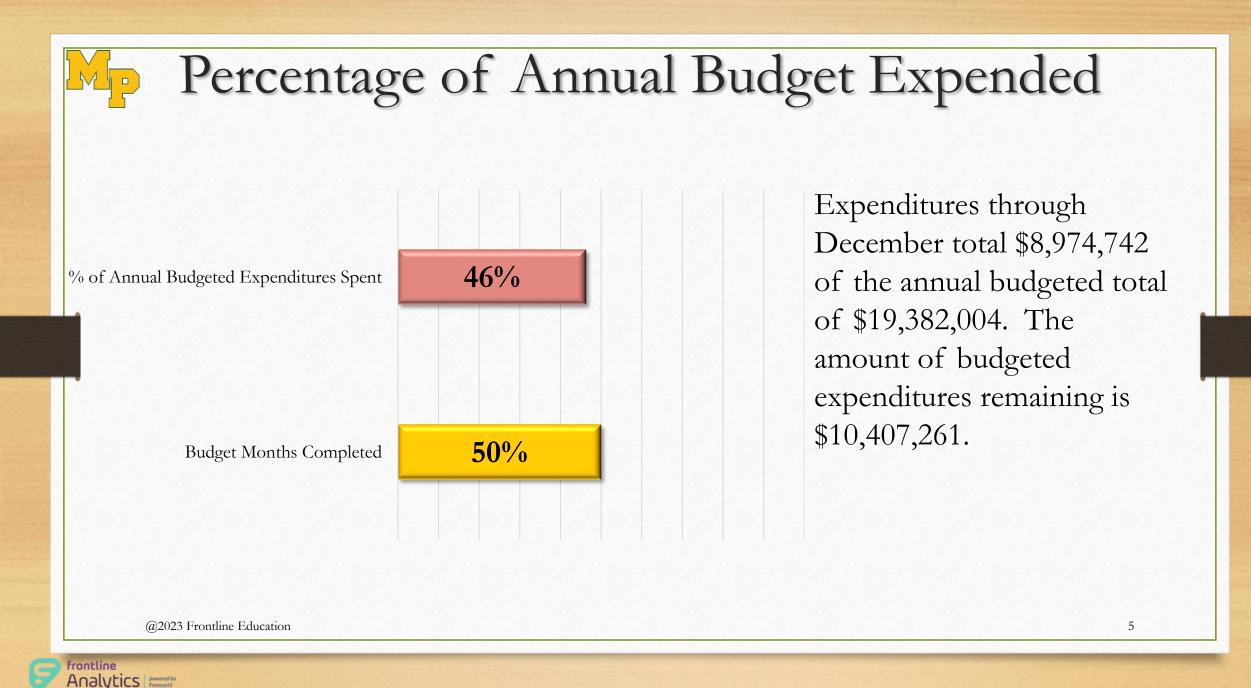

### Index

- Page 3 Operating Fund(s) summary FYTD
  - Compares Beginning Balance, Revenue, Expenditures, Ending Fund Balance through Current Month
- Page 4 Percentage of Annual Revenue Received
  - Shows percentage of revenue received and amount remaining compared to budget.
- Page 5 Percentage of Annual Budget Expended
  - Shows percentage of budget expended and amount remaining compared to budget.
- Page 6 Revenue YTD Year-Over-Year Compare
  - Compares revenue through the current month to last year's same time period.
- Page 7 Expenditure YTD Year-Over-Year Compare
  - Compares expenditures through the current month to last year's same time period.
- Page 8 Revenue MTD Year-Over-Year Compare
  - Compares revenue for the current month to last year.
- Page 9 Expenditure MTD Year-Over-Year Compare
  - Compares expenditures for the current month to last year.
- Page 10 Projected Year-end Fund Balance Compared to Prior Year's
  - Compares the current year-end projected (cash flow actual + estimated) to the prior year-end and calculates the days cash on hand.
- Page 11 Budgeted Fund Balance Compared to Cash Flow Trend
  - Compares the budgeted fund balance at year-end to the current cash flow (actual + estimated) and analyzes for favorability