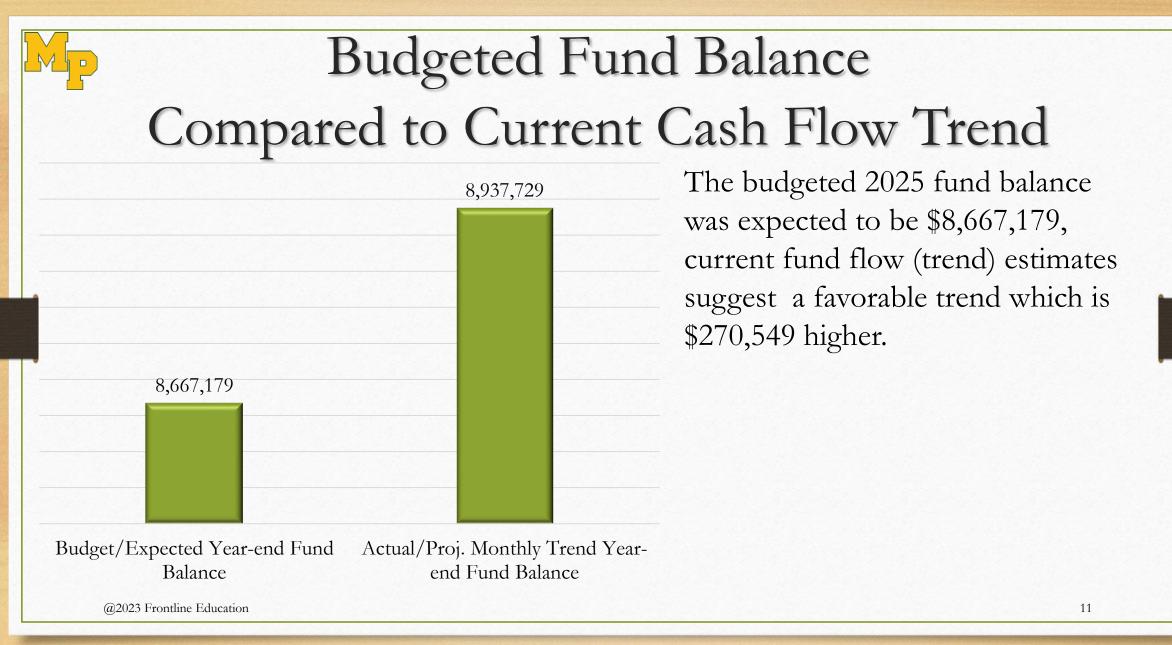

### Index

- Page 3 Operating Fund(s) summary FYTD
  - Compares Beginning Balance, Revenue, Expenditures, Ending Fund Balance through Current Month
- Page 4 Percentage of Annual Revenue Received
  - Shows percentage of revenue received and amount remaining compared to budget.
- Page 5 Percentage of Annual Budget Expended
  - Shows percentage of budget expended and amount remaining compared to budget.
- Page 6 Revenue YTD Year-Over-Year Compare
  - Compares revenue through the current month to last year's same time period.
- Page 7 Expenditure YTD Year-Over-Year Compare
  - Compares expenditures through the current month to last year's same time period.
- Page 8 Revenue MTD Year-Over-Year Compare
  - Compares revenue for the current month to last year.
- Page 9 Expenditure MTD Year-Over-Year Compare
  - Compares expenditures for the current month to last year.
- Page 10 Projected Year-end Fund Balance Compared to Prior Year's
  - Compares the current year-end projected (cash flow actual + estimated) to the prior year-end and calculates the days cash on hand.
- Page 11 Budgeted Fund Balance Compared to Cash Flow Trend
  - Compares the budgeted fund balance at year-end to the current cash flow (actual + estimated) and analyzes for favorability