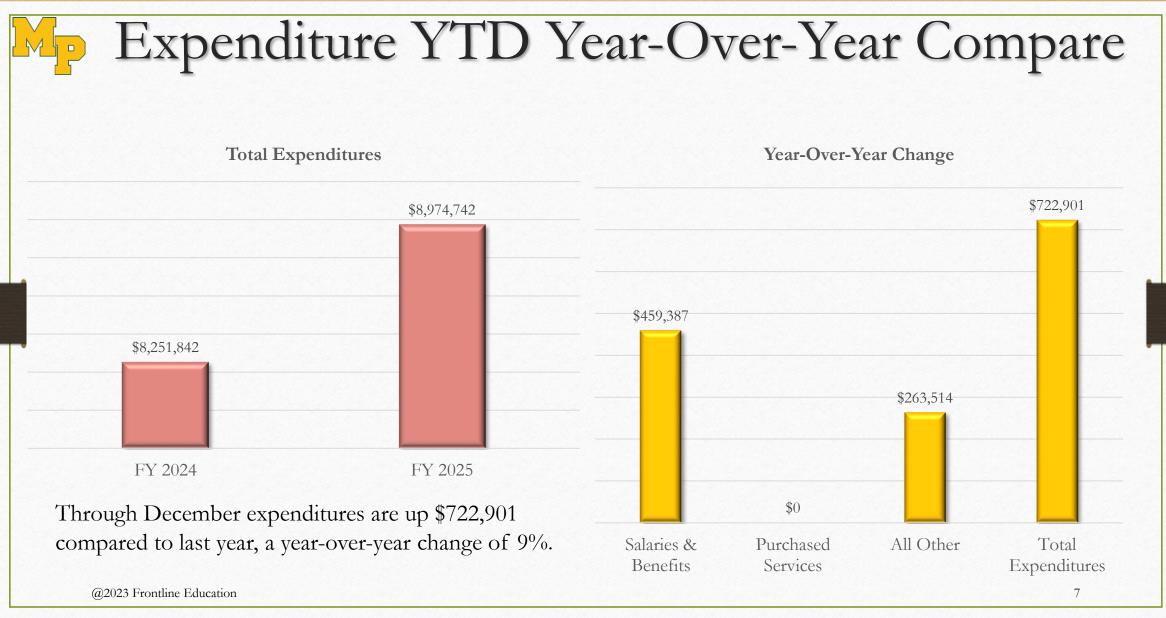

### Index

- Page 3 Operating Fund(s) summary FYTD
  - Compares Beginning Balance, Revenue, Expenditures, Ending Fund Balance through Current Month
- Page 4 Percentage of Annual Revenue Received
  - Shows percentage of revenue received and amount remaining compared to budget.
- Page 5 Percentage of Annual Budget Expended
  - Shows percentage of budget expended and amount remaining compared to budget.
- Page 6 Revenue YTD Year-Over-Year Compare
  - Compares revenue through the current month to last year's same time period.
- Page 7 Expenditure YTD Year-Over-Year Compare
  - Compares expenditures through the current month to last year's same time period.
- Page 8 Revenue MTD Year-Over-Year Compare
  - Compares revenue for the current month to last year.
- Page 9 Expenditure MTD Year-Over-Year Compare
  - Compares expenditures for the current month to last year.
- Page 10 Projected Year-end Fund Balance Compared to Prior Year's
  - Compares the current year-end projected (cash flow actual + estimated) to the prior year-end and calculates the days cash on hand.
- Page 11 Budgeted Fund Balance Compared to Cash Flow Trend
  - Compares the budgeted fund balance at year-end to the current cash flow (actual + estimated) and analyzes for favorability