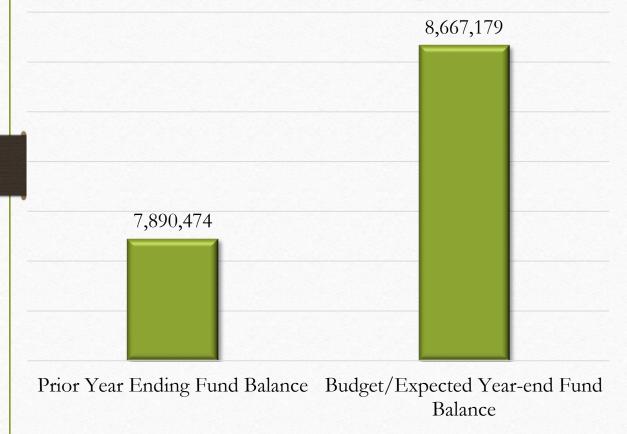

## Projected Year-end Fund Balance Compared to Prior Year's

The current budget shows that for FY 2025 revenue exceeds expenditures and the district's fund balance will increase \$776,705 compared to last year. The June 30, 2025 fund balance represents approximately 163 days cash on hand.