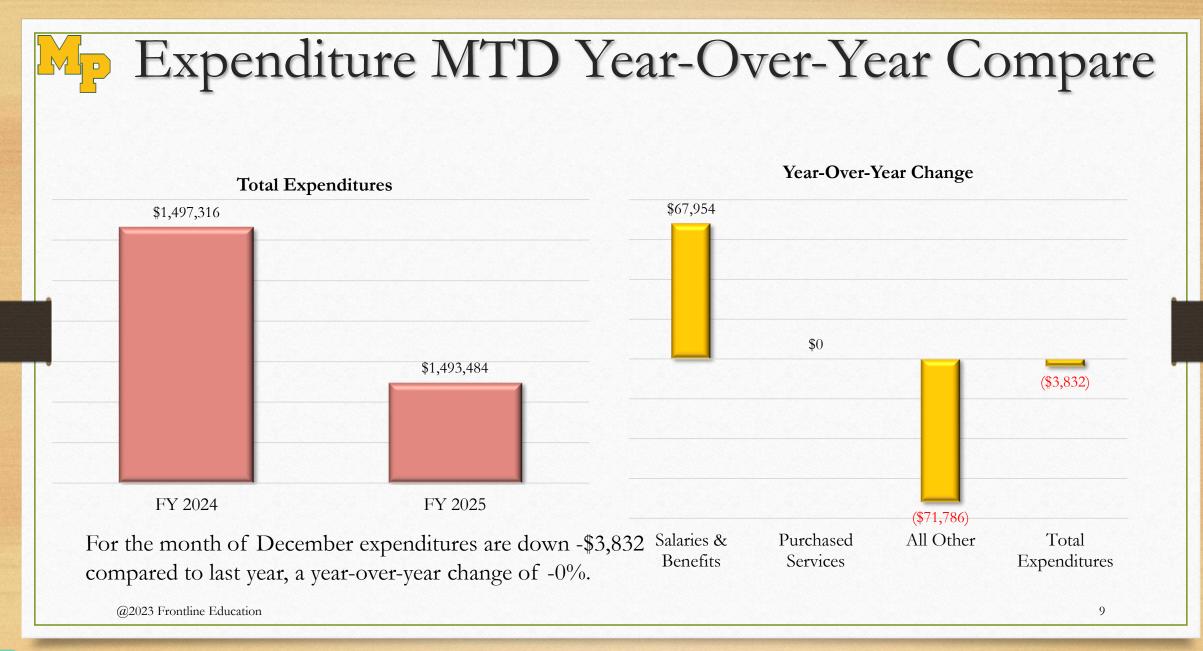

### Index

- Page 3 Operating Fund(s) summary FYTD
  - Compares Beginning Balance, Revenue, Expenditures, Ending Fund Balance through Current Month
- Page 4 Percentage of Annual Revenue Received
  - Shows percentage of revenue received and amount remaining compared to budget.
- Page 5 Percentage of Annual Budget Expended
  - Shows percentage of budget expended and amount remaining compared to budget.
- Page 6 Revenue YTD Year-Over-Year Compare
  - Compares revenue through the current month to last year's same time period.
- Page 7 Expenditure YTD Year-Over-Year Compare
  - Compares expenditures through the current month to last year's same time period.
- Page 8 Revenue MTD Year-Over-Year Compare
  - Compares revenue for the current month to last year.
- Page 9 Expenditure MTD Year-Over-Year Compare
  - Compares expenditures for the current month to last year.
- Page 10 Projected Year-end Fund Balance Compared to Prior Year's
  - Compares the current year-end projected (cash flow actual + estimated) to the prior year-end and calculates the days cash on hand.
- Page 11 Budgeted Fund Balance Compared to Cash Flow Trend
  - Compares the budgeted fund balance at year-end to the current cash flow (actual + estimated) and analyzes for favorability