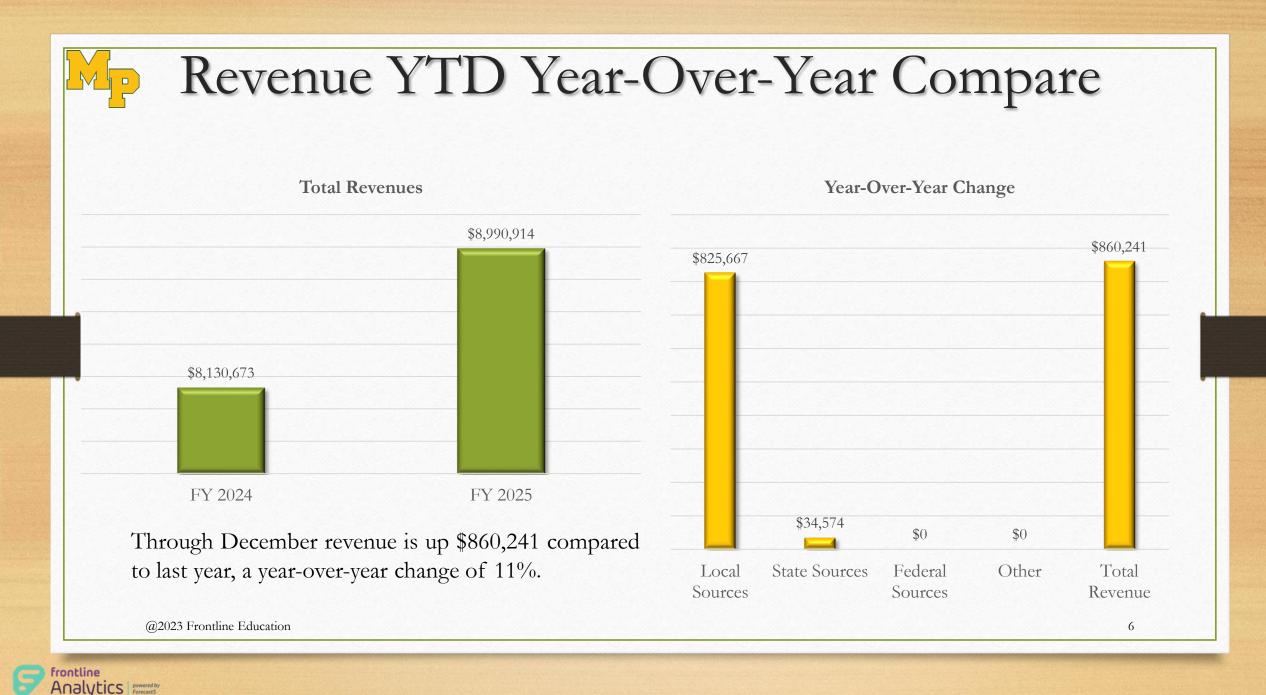

### Index

- Page 3 Operating Fund(s) summary FYTD
  - Compares Beginning Balance, Revenue, Expenditures, Ending Fund Balance through Current Month
- Page 4 Percentage of Annual Revenue Received
  - Shows percentage of revenue received and amount remaining compared to budget.
- Page 5 Percentage of Annual Budget Expended
  - Shows percentage of budget expended and amount remaining compared to budget.
- Page 6 Revenue YTD Year-Over-Year Compare
  - Compares revenue through the current month to last year's same time period.
- Page 7 Expenditure YTD Year-Over-Year Compare
  - Compares expenditures through the current month to last year's same time period.
- Page 8 Revenue MTD Year-Over-Year Compare
  - Compares revenue for the current month to last year.
- Page 9 Expenditure MTD Year-Over-Year Compare
  - Compares expenditures for the current month to last year.
- Page 10 Projected Year-end Fund Balance Compared to Prior Year's
  - Compares the current year-end projected (cash flow actual + estimated) to the prior year-end and calculates the days cash on hand.
- Page 11 Budgeted Fund Balance Compared to Cash Flow Trend
  - Compares the budgeted fund balance at year-end to the current cash flow (actual + estimated) and analyzes for favorability